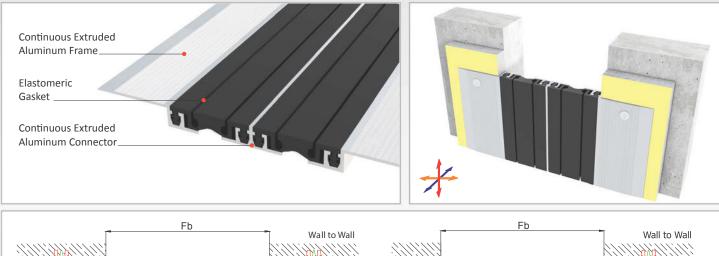

## Asprofil AS U145 MODEL Wall & Ceiling Profile

AS U145 surface mounted profile can easily be installed by means of screws to all types of wall & ceiling. Push-down elastomeric gasket can be changed without demounting the profile. Profiles up to 80 mm gap are manufactured with single gasket while the wider ones are with double gaskets joined with a connector profile. For some gaps, profile can be applied with floor type AS U245 as a dual application chamfered edges and pin striped covers give the profile a decorative aspect.

Application Areas Ideal for Material Aluminum Alloy Optional Supplies

eas : Indoor / Wall & Ceiling

- : Shopping Malls, Airports, Residences, Hospitals, Hotels, Commercial & Public Buildings etc
- : Mill Finish Aluminum (Anodizing optional), TPE Gasket
- : 6063 AA-USA / EN AW 6063
  - : Fire Barrier, Waterproof EPDM membrane