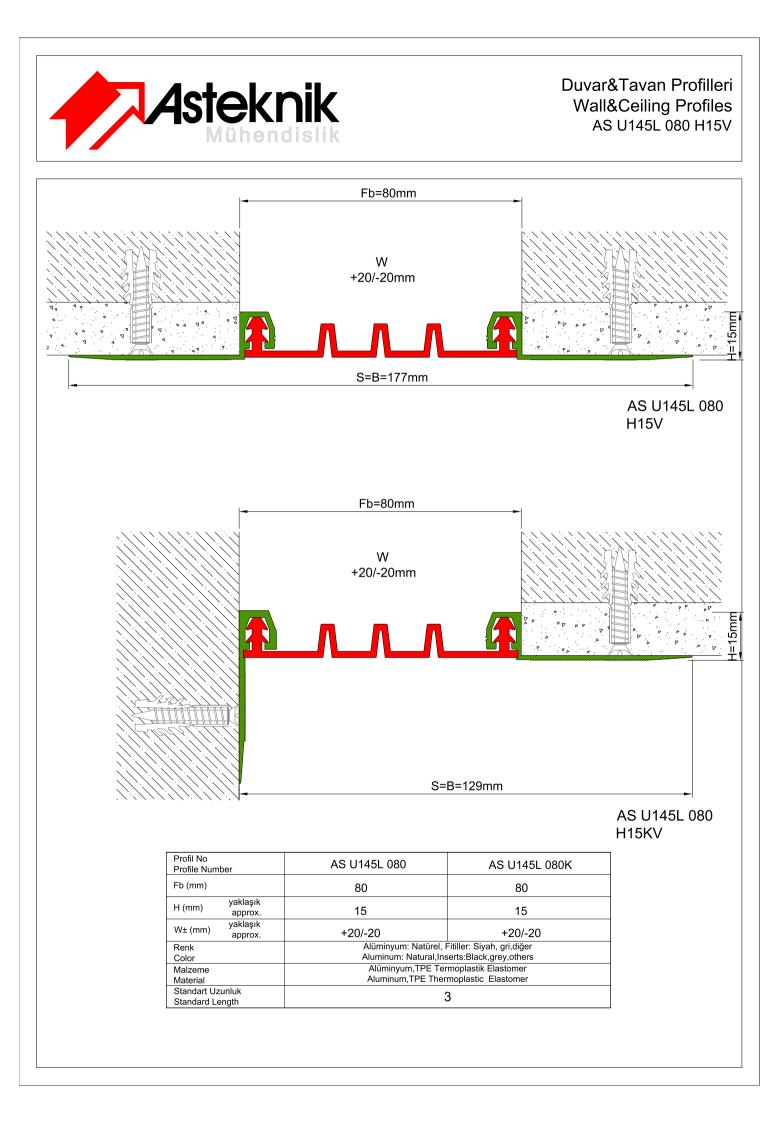

\* Visuals are representative and the profile configuration may differ depending on the characteristics requested.

| GASKET COLO  | RS BLA        | GREY           | BEIGE            |                            | Custom Colors available.   |                    |                  |                            |
|--------------|---------------|----------------|------------------|----------------------------|----------------------------|--------------------|------------------|----------------------------|
| LOCATION     | MODEL         | GAP<br>(Fb) mm | HEIGHT<br>(H) MM | OVERALL<br>WIDTH<br>(B) mm | VISIBLE<br>WIDTH<br>(S) mm | MOVEMENT<br>(W) mm | LOAD<br>CAPACITY | STANDARD<br>LENGTH<br>(mt) |
| Wall to Wall | AS U145-030   | 30             | 15               | 127                        | 127                        | ± 5                | N/A              | 3                          |
|              | AS U145-050   | 50             | 15               | 147                        | 147                        | ± 7                | N/A              | 3                          |
|              | AS U145-080   | 80             | 15               | 177                        | 177                        | ± 10               | N/A              | 3                          |
|              | AS U145-100   | 105            | 15               | 189                        | 189                        | ± 14               | N/A              | 3                          |
|              | AS U145 L-050 | 50             | 15               | 147                        | 147                        | +16 / -8           | N/A              | 3                          |
|              | AS U145 L-080 | 80             | 15               | 177                        | 177                        | ± 20               | N/A              | 3                          |
|              | AS U145 L-100 | 100            | 15               | 189                        | 189                        | +30 / -20          | N/A              | 3                          |

Note: Please ask for different sizes

Turkey Joint of Civilizations