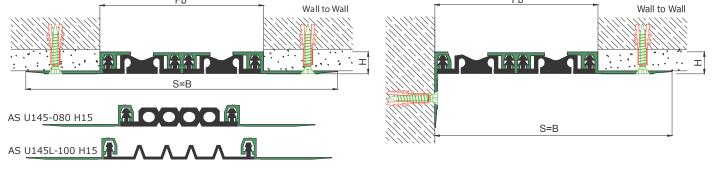

\* Visuals are representative and the profile configuration may differ depending on the characteristics requested.

| GASKET COLO  | RS BLA        | GREY           | BEIGE            |                            | Custom Colors available.   |                    |                  |                            |
|--------------|---------------|----------------|------------------|----------------------------|----------------------------|--------------------|------------------|----------------------------|
| LOCATION     | MODEL         | GAP<br>(Fb) mm | HEIGHT<br>(H) MM | OVERALL<br>WIDTH<br>(B) mm | VISIBLE<br>WIDTH<br>(S) mm | MOVEMENT<br>(W) mm | LOAD<br>CAPACITY | STANDARD<br>LENGTH<br>(mt) |
| Wall to Wall | AS U145-030   | 30             | 15               | 127                        | 127                        | ± 5                | N/A              | 3                          |
|              | AS U145-050   | 50             | 15               | 147                        | 147                        | ± 7                | N/A              | 3                          |
|              | AS U145-080   | 80             | 15               | 177                        | 177                        | ± 10               | N/A              | 3                          |
|              | AS U145-100   | 105            | 15               | 189                        | 189                        | ± 14               | N/A              | 3                          |
|              | AS U145 L-050 | 50             | 15               | 147                        | 147                        | +16 / -8           | N/A              | 3                          |
|              | AS U145 L-080 | 80             | 15               | 177                        | 177                        | ± 20               | N/A              | 3                          |
|              | AS U145 L-100 | 100            | 15               | 189                        | 189                        | +30 / -20          | N/A              | 3                          |